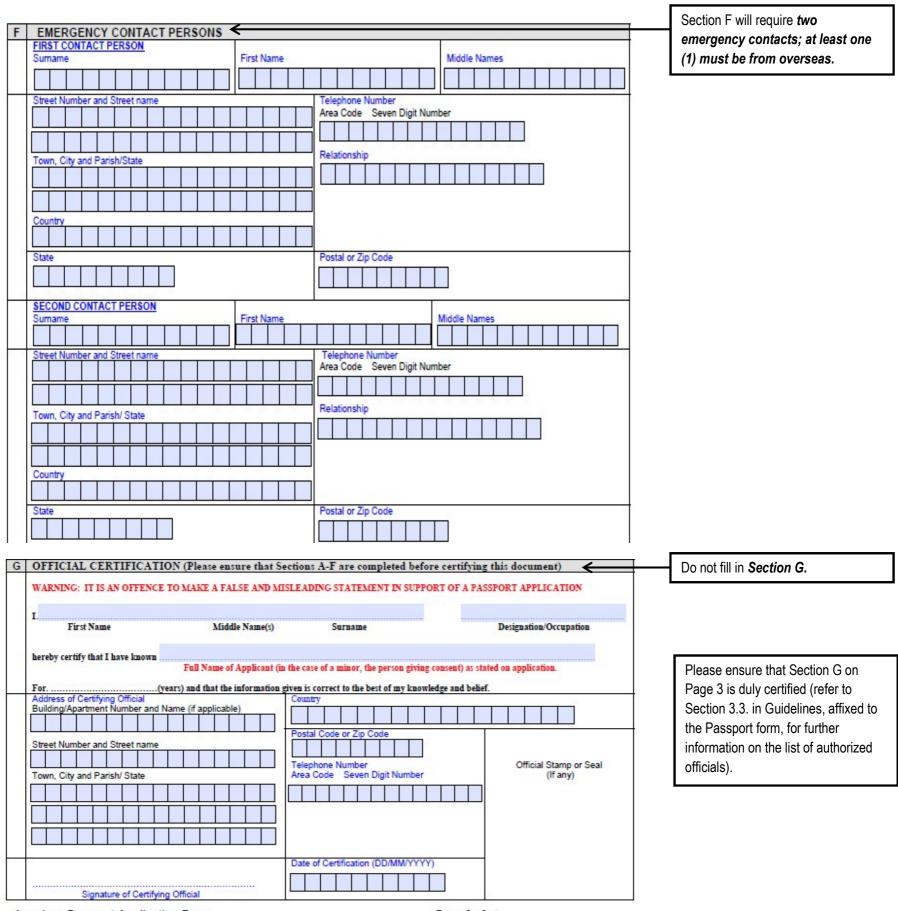

| In case of a child whose age is below<br>12 years old, a parent will sign on<br>behalf of a child.                                                      |
|                                                                                                                                                                                                                                                                                      | Please make sure to fill in <b>Date of Declaration</b> .                                                                                                |

### Section F and G, Page 3



Jamaican Passport Application Form

Page 3 of 4

# Section H-K, Page 4

|           | TO BE COMPLETED BY APPLIC                                                                                                                               | ANTS WHO MUST WE. | AR HEADGEAR FOR          | RELIGIOUS REASONS       |                       |
|-----------|---------------------------------------------------------------------------------------------------------------------------------------------------------|-------------------|--------------------------|-------------------------|-----------------------|
|           | (Religion/Sect)                                                                                                                                         | If Applicable     |